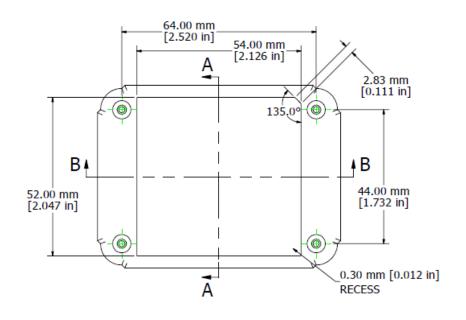

## SievaSensors — Humidity Sensor completely integrated environmental sensing

**Top View Side View** 