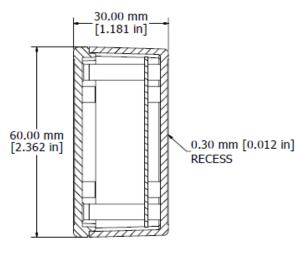

## SievaSensors — Humidity Sensor completely integrated environmental sensing

**Top View Side View** 